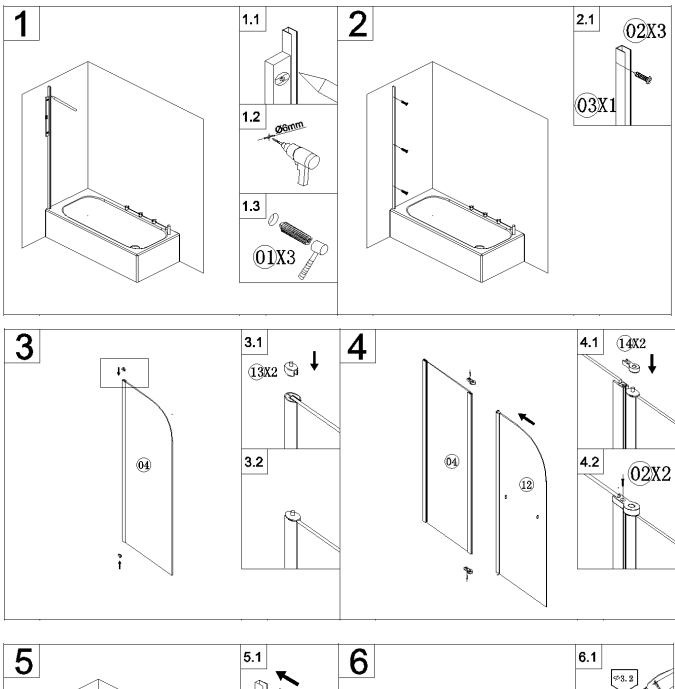

wards; including the National Business Awards UK, the Digital Entrepreneur Awards and being placed on The Sunday Times Fast Track 100.

We hope your new product goes above and beyond your expectations. However, should any problems occur, please:

- log in to your account and contact our customer services team via your self-serve portal <u>betterbathrooms.com/Customer Account/Login</u>
- contact us via betterbathrooms.com/content/contact-us

### Important information

- Please read these instructions thoroughly and retain for future reference
- Manufactured to BS EN 14428
- · Please check for pipes and cables before drilling
- Please check for damage prior to installation

### Parts / Diagrams





## Tools required

### (Tools not provided)







₩₩₩₩₩₩₩₩₩

⊕











### Installation











### Cleaning

All parts of the product shall be cleaned with a cloth soaked in neutral detergent soapy water, Please do not use sharp tools such as blades to clean the shower door.

Please do not use strong detergent, alcohol or any abrasive cleaning substances to clean the shower door if the stain is serious, a low concentration of vinegar can be used, but must be rinsed with clean water afterwards.

#### For more information

- visit betterbathrooms.com
- email customerservices@buyitdirect.co.uk
- call 0330 390 3062
- write to Trident Business Park, Neptune Way, Huddersfield, HD2 1UA



Part of the BuyltDirect Group