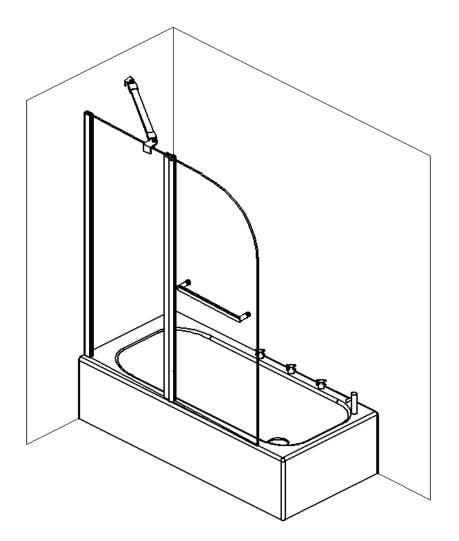

### Zibal Hinged with Fixed Panel 6mm Matt Black Bath Screen with Towel Rail BeBa\_28049

- Multi-person assembly
- Tools required
- We always recommend using professional tradespeople to install your product

### Installation