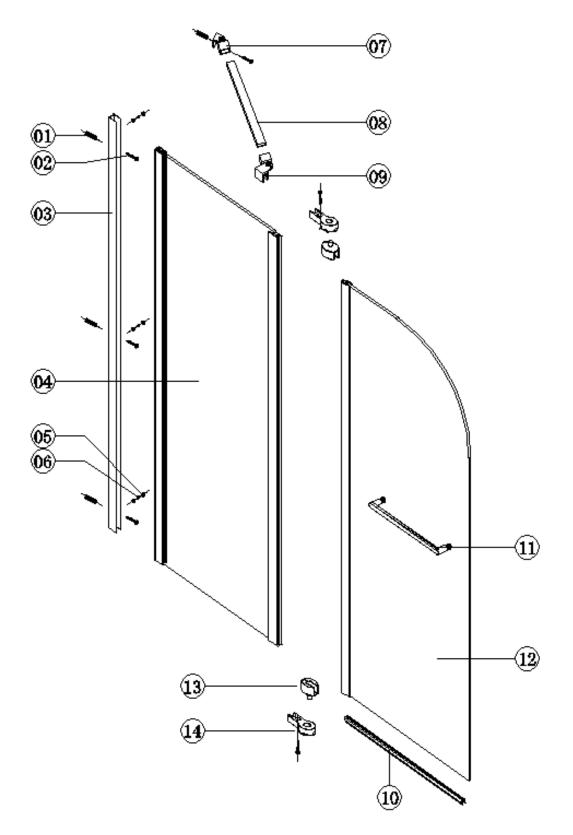

y single day.

As one of the UK's largest independent bathroom stores, we've received countless awards; including the National Business Awards UK, the Digital Entrepreneur Awards and being placed on The Sunday Times Fast Track 100.

We hope your new product goes above and beyond your expectations. However, should any problems occur, please:

- log in to your account and contact our customer services team via your self-serve portal <u>betterbathrooms.com/Customer Account/Login</u>
- contact us via betterbathrooms.com/content/contact-us

### Important information

- Please read these instructions thoroughly and retain for future reference
- Manufactured to BS EN 14428
- · Please check for pipes and cables before drilling
- Please check for damage prior to installation

### Parts / Diagrams





## Tools required

### (Tools not provided)







₩₩₩₩₩₩₩₩₩

⊕











### Installation











### Cleaning

All parts of the product shall be cleaned with a cloth soaked in neutral detergent soapy water, Please do not use sharp tools such as blades to clean the shower door.

Please do not use strong detergent, alcohol or any abrasive cleaning substances to clean the shower door if the stain is serious, a low concentration of vinegar can be used, but must be rinsed with clean water afterwards.

#### For more information

- visit betterbathrooms.com
- email customerservices@buyitdirect.co.uk
- call 0330 390 3062
- write to Trident Business Park, Neptune Way, Huddersfield, HD2 1UA



Part of the BuyltDirect Group